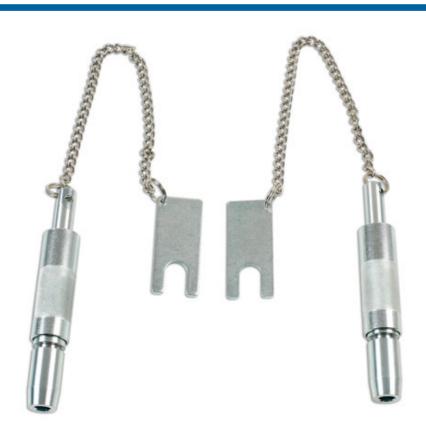

## **Subframe Alignment Pins - for Ford**

Part of a range of vehicle specific tools for the removal and fitting of bushes and ball joints without having to remove suspension legs, subframes, wishbones and trailing arms etc from the vehicle. Designed to be used in-situ, although can also be used in a workshop press if circumstances require.

## **Additional Information**

- Designed to quickly and simply align the subframe to ensure the axle, suspension and steering components remain correctly aligned on the vehicle
- Applications include: Ford C-Max, Cougar, Escort, Fiesta, Focus, Fusion, Galaxy, Kuga, Mondeo, Orion, Puma, S-Max, Tourneo Connect, Transit, Transit Connect and Transit Custom.
- Equivalent to Ford OEM 205-316-A.
- · Use in accordance with OEM instructions.