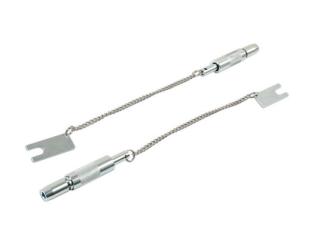

## **Subframe Alignment Pins - for Ford**

Part of a range of vehicle specific tools for the removal and fitting of bushes and ball joints without having to remove suspension legs, subframes, wishbones and trailing arms etc from the vehicle. Designed to be used in-situ, although can also be used in a workshop press if circumstances require.

## **Additional Information**

- Designed to quickly and simply align the subframe to ensure the axle, suspension and steering components remain correctly aligned on the vehicle
- Applications include: Ford C-Max, Cougar, Escort, Fiesta, Focus, Fusion, Galaxy, Kuga, Mondeo, Orion, Puma, S-Max, Tourneo Connect, Transit, Transit Connect and Transit Custom.
- Equivalent to Ford OEM 205-316-A.
- · Use in accordance with OEM instructions.